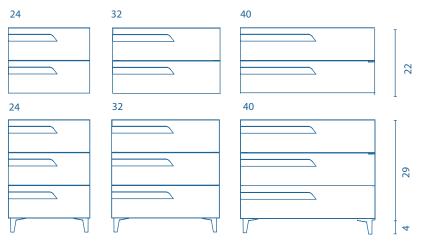

#### Depth 18

The 48 measurements are based on the 24 modules. The 64 measurements are based on the 32 modules. The 80 measurements are based on the 40 modules.