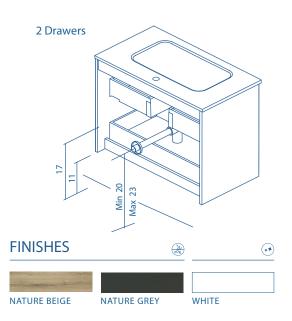

|
| LEGS:                 | Metallic in bright chrome finish with adjustable legs included in the 3 drawers unit.                                                                                                                                                                                                               |
| PIPE DEPTH:           | Pipe depth 3 in.                                                                                                                                                                                                                                                                                    |

## SIPHON PLACEMENT